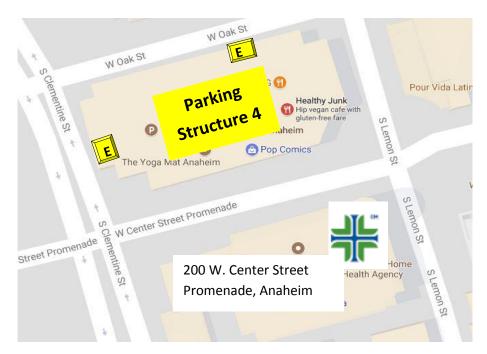

## Visiting St. Joseph Heritage Healthcare

St. Joseph Heritage Healthcare 200 W. Center St. Promenade Anaheim, California 92805

**GPS Input**: 201 W. Center Street Promenade (this will direct you to Parking Structure 4)

<u>Parking:</u> Follow GPS directions to 201 W. Center Street Promenade. Parking structure is located above "Good Food" Food Court. Entrances to structure can be found on Oak St. or Clementine St.

Parking will be validated for Parking Structure 4 only.

The St. Joseph Heritage building is located directly across the street from the parking structure on W. Center Street Promenade.