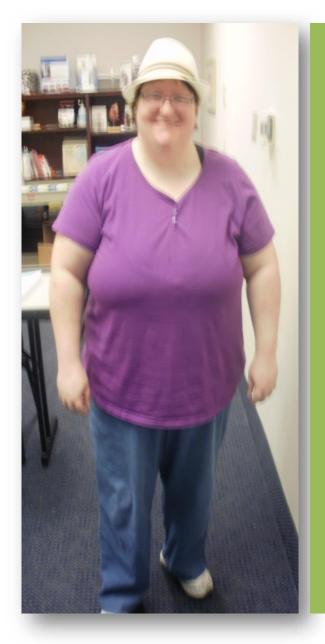

TOTAL
WEIGHT LOSS
= 35 POUNDS

Total
Weight Loss
50 pounds

TOTAL
WEIGHT LOSS
= 52 POUNDS

TOTAL
WEIGHT LOSS
= 75 POUNDS

TOTAL
WEIGHT LOSS
= 72 POUNDS

TOTAL
WEIGHT LOSS
= 60 POUNDS

TOTAL
WEIGHT LOSS
= 54 POUNDS