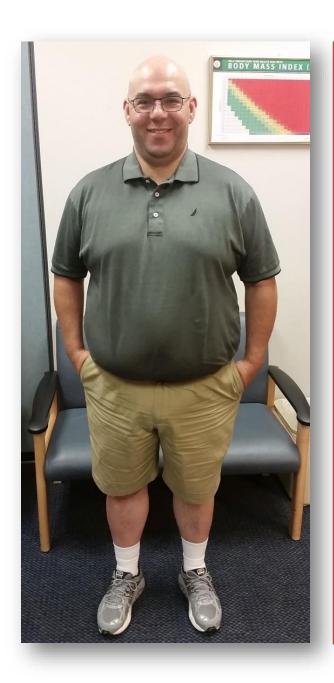

TOTAL
WEIGHT LOSS
= 40 POUNDS

TOTAL
WEIGHT LOSS
= 100 POUNDS

TOTAL
WEIGHT LOSS
= 55 POUNDS

TOTAL
WEIGHT LOSS
= 43 POUNDS

TOTAL
WEIGHT LOSS
= 40 POUNDS
AND
3 DRESS SIZES

TOTAL
WEIGHT LOSS
= 60 POUNDS

TOTAL
WEIGHT LOSS
= 70 POUNDS