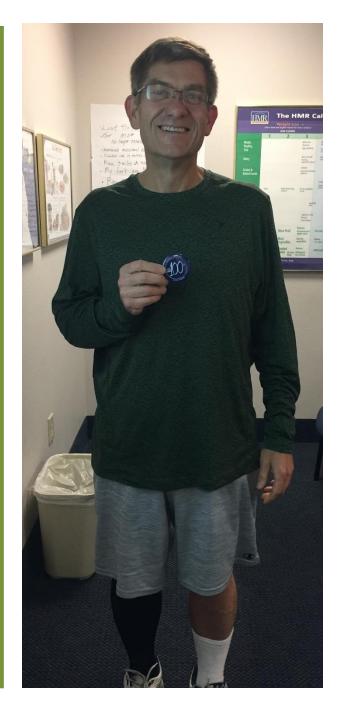

## **Current and Former Patient Successes!**

Total
Weight Loss
= 260 pounds

Total
Weight Loss
50 pounds

TOTAL
WEIGHT LOSS
= 57 POUNDS

Total
Weight Loss
50 pounds

TOTAL
WEIGHT LOSS
= 30 POUNDS

TOTAL
WEIGHT LOSS
= 35 POUNDS