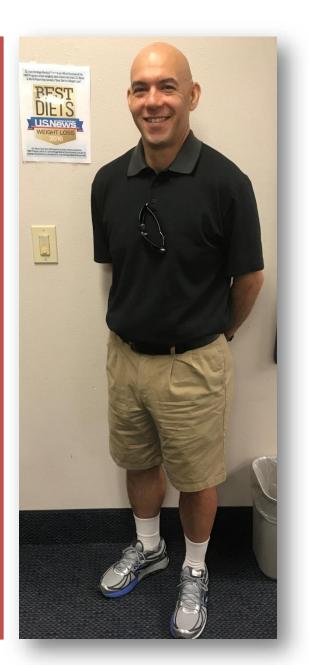

TOTAL
WEIGHT LOSS
= 40 POUNDS

TOTAL
WEIGHT LOSS
= 100 POUNDS

TOTAL
WEIGHT LOSS
= 55 POUNDS

TOTAL
WEIGHT LOSS
= 43 POUNDS

TOTAL
WEIGHT LOSS
= 40 POUNDS
AND
3 DRESS SIZES

TOTAL
WEIGHT LOSS
= 60 POUNDS

TOTAL
WEIGHT LOSS
= 70 POUNDS