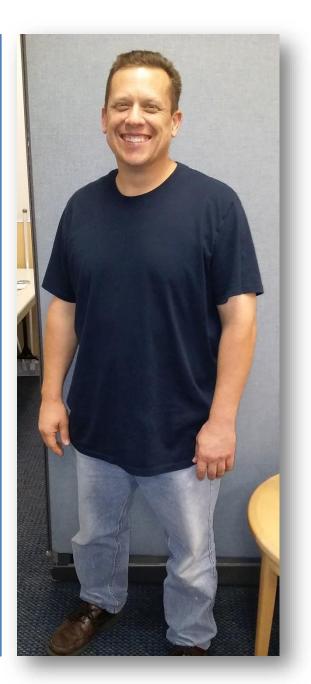

TOTAL
WEIGHT LOSS
= 35 POUNDS

Total
Weight Loss
50 pounds

TOTAL
WEIGHT LOSS
= 52 POUNDS

TOTAL
WEIGHT LOSS
= 75 POUNDS

TOTAL
WEIGHT LOSS
= 72 POUNDS

TOTAL
WEIGHT LOSS
= 60 POUNDS

TOTAL
WEIGHT LOSS
= 54 POUNDS