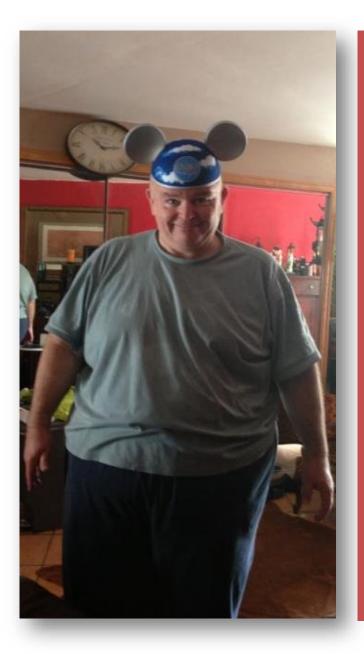

TOTAL
WEIGHT LOSS
= 35 POUNDS

Total
Weight Loss
50 pounds

TOTAL
WEIGHT LOSS
= 52 POUNDS

TOTAL
WEIGHT LOSS
= 75 POUNDS

TOTAL
WEIGHT LOSS
= 72 POUNDS

TOTAL
WEIGHT LOSS
= 60 POUNDS

TOTAL
WEIGHT LOSS
= 54 POUNDS