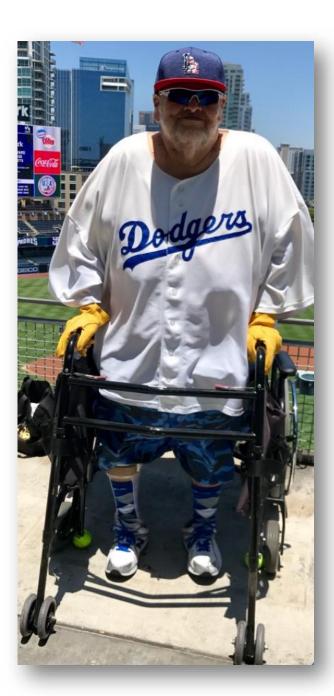

## **Current and Former Patient Successes!**

Total
Weight Loss
= 260 pounds

Total
Weight Loss
50 pounds

TOTAL
WEIGHT LOSS
= 57 POUNDS

Total
Weight Loss
50 pounds

TOTAL
WEIGHT LOSS
= 30 POUNDS

TOTAL
WEIGHT LOSS
= 35 POUNDS